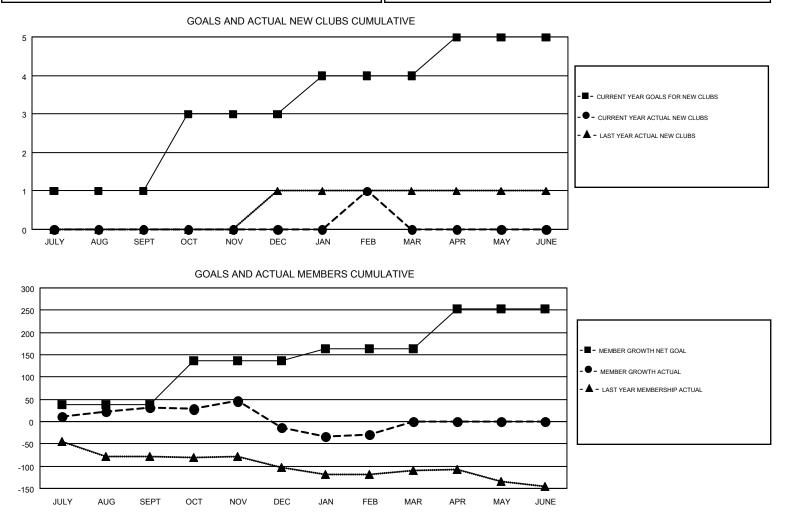

#### GMT: CARLTON LLOYD

| _             | Club          | s         |               | Members               |                           |                         |                                                    |  |  |
|---------------|---------------|-----------|---------------|-----------------------|---------------------------|-------------------------|----------------------------------------------------|--|--|
|               | RESULTS FOR   | 2018-2019 |               | RESULTS FOR 2018-2019 |                           |                         |                                                    |  |  |
| QUARTER       | NEW CLUB GOAL | NEW CLUBS | DROPPED CLUBS | QUARTER               | MEMBER GROWTH NET<br>GOAL | MEMBER GROWTH<br>ACTUAL | DROPPED<br>MEMBERS ACTUAL<br>(including transfers) |  |  |
| JULY/AUG/SEPT | 1             | 0         | 0             | JULY/AUG/SEPT         | 38                        | 90                      | 55                                                 |  |  |
| OCT/NOV/DEC   | 2             | 0         | 0             | OCT/NOV/DEC           | 98                        | 78                      | 118                                                |  |  |
| JAN/FEB/MAR   | 1             | 1         | 0             | JAN/FEB/MAR           | 27                        | 70                      | 84                                                 |  |  |
| APR/MAY/JUNE  | 1             | 0         | 0             | APR/MAY/JUNE          | 90                        | 0                       | 0                                                  |  |  |